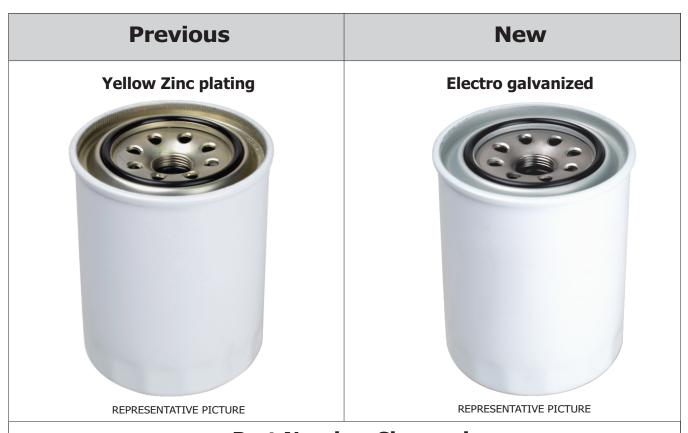

## Design Change For Fuel Filter

Please be informed, without decreasing filter quality, there will be a change in the seat assy material from yellow zinc plating to electro galvanized.