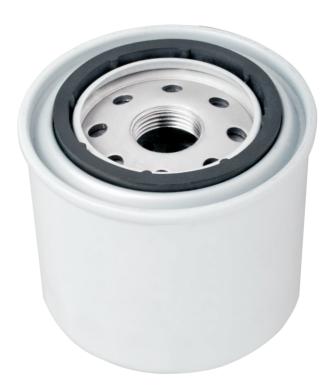

## **DIMENSION**

Height :74 mm OD :80 mm

Thread : M20X1.5-6H

By this information, SAKURA No. **C-8005** is not available, replaced by SAKURA No.**C-1024.** 

For further information, please contact us.

www.sakurafilter.com