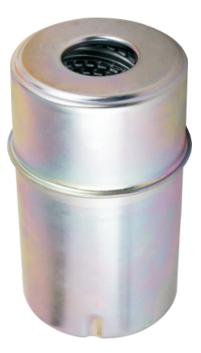

## DIMENSION

Height :180 mm OD :100 mm INLET :36 mm OUTLET :41 mm

By this information, SAKURA No. **O-59030** is not available, replaced by SAKURA No. **H-59230**.

For further information, please contact us.