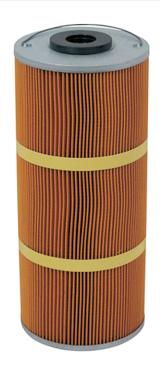

REPRESENTATIVE PICTURE

## **DIMENSION**

Height: 359.4 mm OD: 150 mm

ID : 32.6 mm

By this information, SAKURA No.**EE-7932** is not available, replaced by SAKURA No. **WE-7932**.

For further information, please contact us.

www.sakurafilter.com